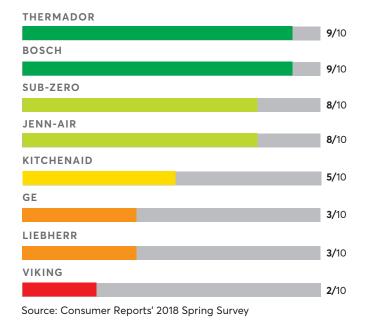

## Predicted Reliability & Owner Satisfaction

Results in the following chart are gathered from Consumer Reports' 2018 Spring Survey of 2,597 built-in refrigerators, owned by members who purchased a new unit between 2008 and 2018.

Our predicted reliability ratings are based on a statistical model that estimates problem rates within the first 5 years of ownership, for refrigerators that are not covered by an extended warranty or service contract. Higher ratings are indicative of better reliability. Brands receiving a red or orange rating cannot be recommended by CR at this time.

## **Predicted Reliability**