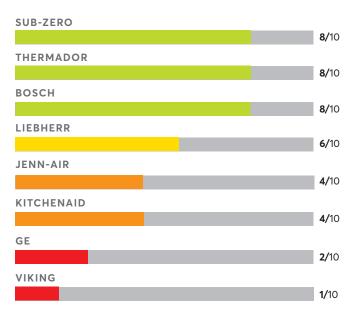

## Predicted Reliability & Owner Satisfaction

Results in the following chart are gathered from Consumer Reports' 2018 Spring Survey of 2,597 built-in refrigerators, owned by members who purchased a new unit between 2008 and 2018.

Our owner satisfaction ratings are based on the proportion of members who are extremely likely to recommend their built-in refrigerator to friends and family.

## **Owner Satisfaction**